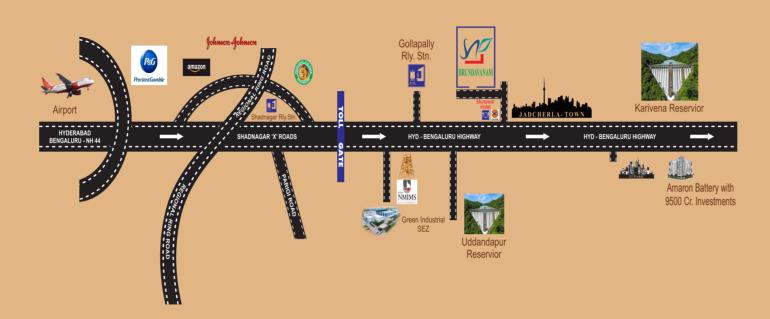

#### **LOCATION HIGHLIGHTS:**

- > 45 Min. Drive from International Airport
- ➤ Located between Jadcherla town and Polepally green (pollution free) industrial SEZ and near to IT park.
- ➤ More than 25,000 employees working in SEZ and a scope for more 70,000 employees.
- ➤ Reputed pharma companies like Aurobindo Pharma, Hetero drugs, Mylon labs, L&T construction skills training institute and Narsee Monjee institute of management (NMIMS) are in close vicinity.
- > Few minutes away from Jadcherla Railway station and bus stand.
- > Brundavanam is situated between Karivena and Uddandapur Reservoirs (Highest capacity Reservoirs in Palamooru-Rangareddy Lift irrigation Scheme).