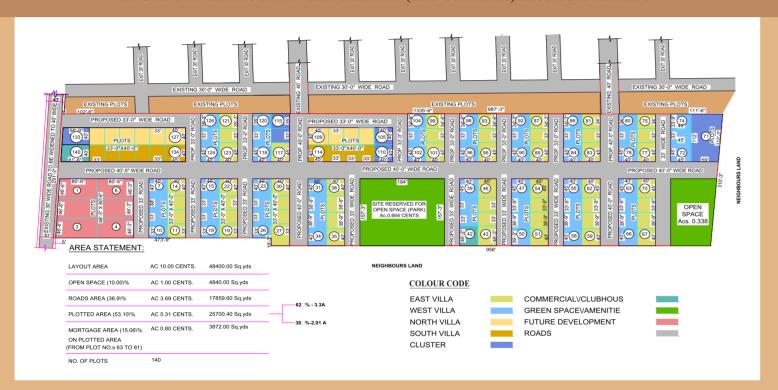

## PROPOSED LAYOUT IN SY.NO 47/P OF G.P & MANDAL, JADCHERALA RECENTLY MERGED IN BADEPALLY (JADCHERLA) MUNICIPLALITY